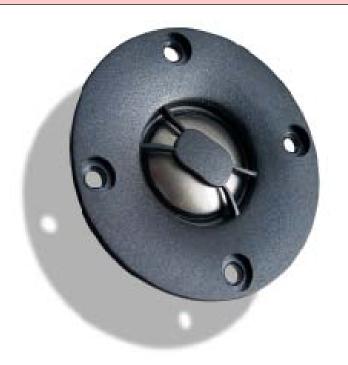

# BC/OC 1" Tweeter

Type Number: DQ25SC05-04

Driver Highlights: Neodymium titanium tweeter, rear heatsink