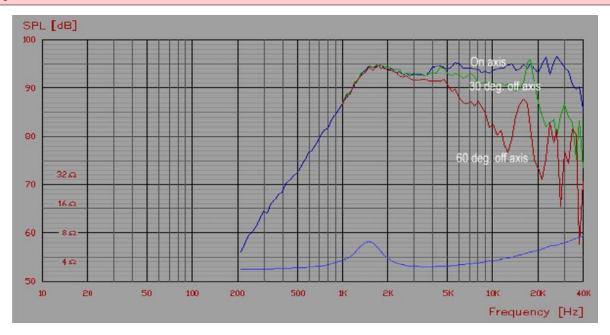

factor                                         | fs<br>Qms<br>Qes<br>Qts<br>Bl       | 1700<br><br><br>          | Hz<br>Tm                                                 | Voice coil layers Height of the gap Flux density of gap Total useful flux Diameter of magnet Height of magnet | 2<br>2<br><br><br>24.5<br>3.5 | mm<br>mWb<br>mWb<br>mm |
| Mechanical resistance Moving mass Suspension compliance Effective cone diameter Effective piston area Equivalent volume Sensitivity (2.83V/1m) | Rms<br>Mms<br>Cms<br>D<br>Sd<br>Vas | <br><br><br>6.8<br><br>93 | Kg/s<br>g<br>mm/N<br>cm<br>cm <sup>2</sup><br>Itrs<br>dB | Notes: IEC specs refer to IEC 60268-5 third edition. All Tymphany products are RoHS compliant.                |                               | Kg                     |

## Frequency:



### **Mechanical Dimensions:**