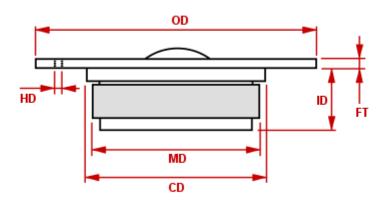

| fs<br>Qms<br>Qes<br>Qts<br>Bl       | 1700<br><br><br>          | Hz<br>Tm                                                 | Voice coil layers Height of the gap Flux density of gap Total useful flux Diameter of magnet Height of magnet | 2<br>2<br><br><br>24.5<br>3.5 | mm<br>mWb<br>mWb<br>mm |
| Mechanical resistance Moving mass Suspension compliance Effective cone diameter Effective piston area Equivalent volume Sensitivity (2.83V/1m) | Rms<br>Mms<br>Cms<br>D<br>Sd<br>Vas | <br><br><br>6.8<br><br>93 | Kg/s<br>g<br>mm/N<br>cm<br>cm <sup>2</sup><br>Itrs<br>dB | Notes: IEC specs refer to IEC 60268-5 third edition. All Tymphany products are RoHS compliant.                |                               | Kg                     |

## Frequency:



### **Mechanical Dimensions:**