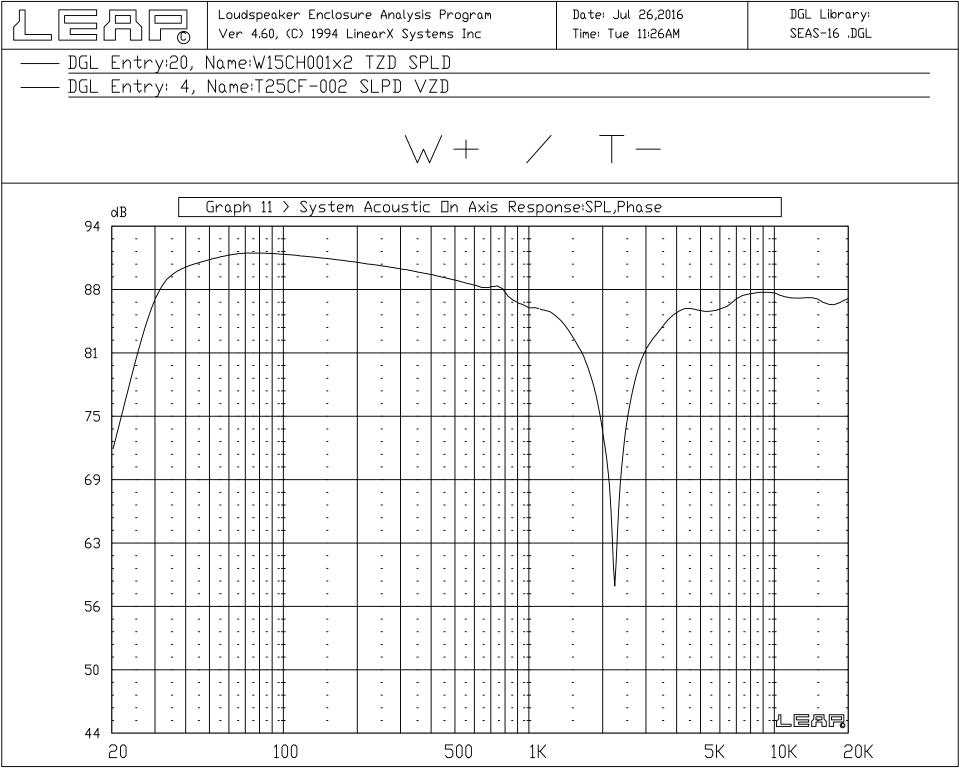

|                                           | Loudspeaker Enclosure Analysis Program<br>Ver 4.60, (C) 1994 LinearX Systems Inc | Date: Jul 26,2016<br>Time: Tue 11:26AM | DGL Library:<br>SEAS-16 .DGL |  |  |
|-------------------------------------------|----------------------------------------------------------------------------------|----------------------------------------|------------------------------|--|--|
| —— DGL Entry:20, Name:W15CH001x2 TZD SPLD |                                                                                  |                                        |                              |  |  |
| —— DGL Entry: 4, Name:T25CF-002 SLPD VZD  |                                                                                  |                                        |                              |  |  |
|                                           |                                                                                  |                                        |                              |  |  |