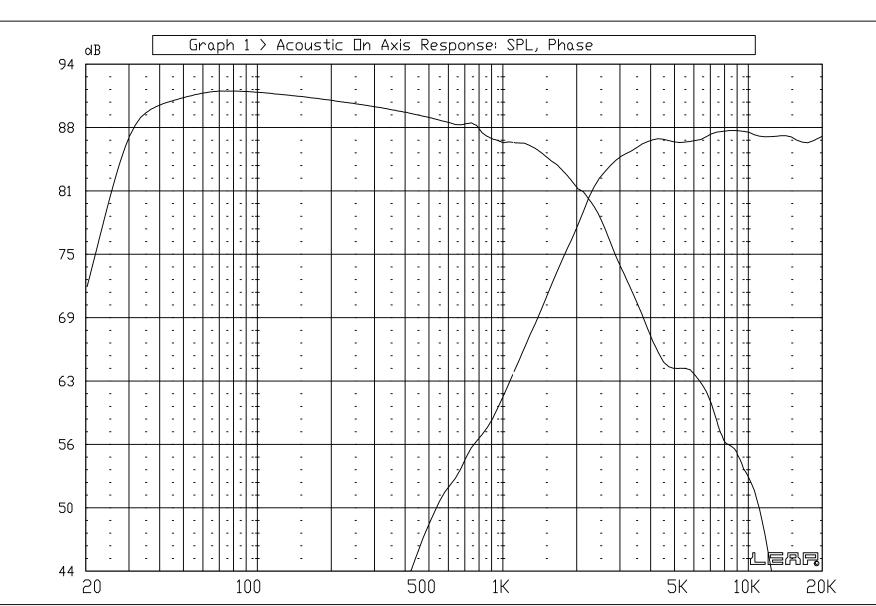

|                                           | Loudspeaker Enclosure Analysis Program<br>Ver 4.60, (C) 1994 LinearX Systems Inc | Date: Jul 26,2016<br>Time: Tue 11:26AM | DGL Library:<br>SEAS-16 .DGL |  |  |
|-------------------------------------------|----------------------------------------------------------------------------------|----------------------------------------|------------------------------|--|--|
| —— DGL Entry:20, Name:W15CH001x2 TZD SPLD |                                                                                  |                                        |                              |  |  |
| —— DGL Entry: 4, Name:T25CF-002 SLPD VZD  |                                                                                  |                                        |                              |  |  |
|                                           |                                                                                  |                                        |                              |  |  |