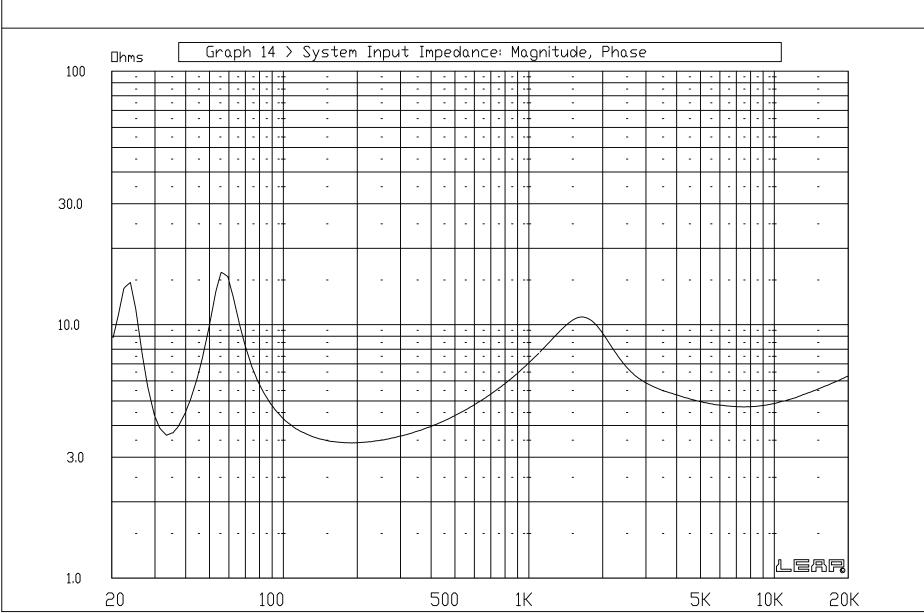

| LERP                                   | Loudspeaker Enclosure Analysis Program<br>Ver 4.60, (C) 1994 LinearX Systems Inc | Date: Jul 26,2016<br>Time: Tue 11:30AM | DGL Library:<br>SEAS-16 .DGL |  |  |
|----------------------------------------|----------------------------------------------------------------------------------|----------------------------------------|------------------------------|--|--|
| DGL Entry:20, Name:W15CH001x2 TZD SPLD |                                                                                  |                                        |                              |  |  |
| DGL Entry: 4,                          | Name:T25CF-002 SLPD VZD                                                          |                                        |                              |  |  |
|                                        |                                                                                  |                                        |                              |  |  |