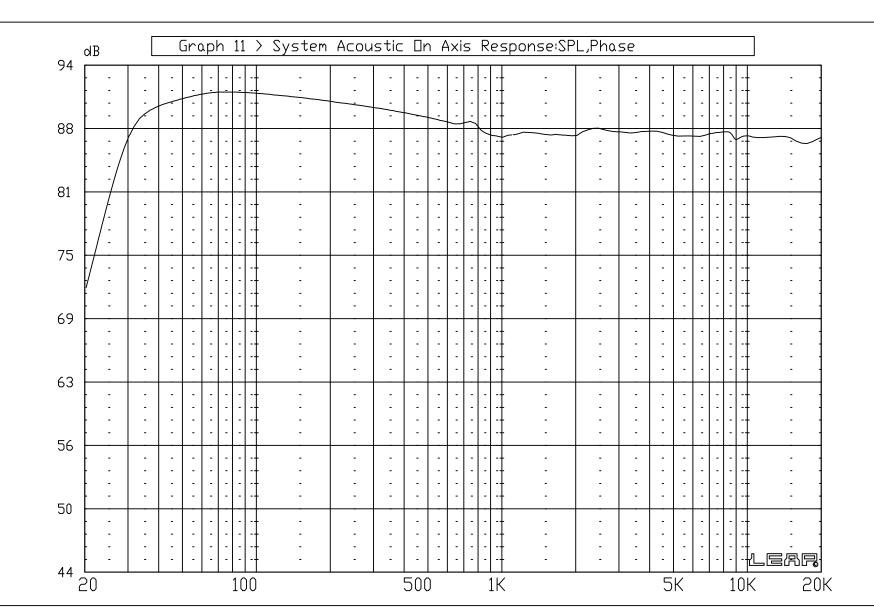

| LEAR                                      | Loudspeaker Enclosure Analysis Program<br>Ver 4.60, (C) 1994 LinearX Systems Inc | Date: Jul 26,2016<br>Time: Tue 11:27AM | DGL Library:<br>SEAS-16 .DGL |  |  |
|-------------------------------------------|----------------------------------------------------------------------------------|----------------------------------------|------------------------------|--|--|
| —— DGL Entry:20, Name:W15CH001x2 TZD SPLD |                                                                                  |                                        |                              |  |  |
| —— DGL Entry: 4, Name:T25CF-002 SLPD VZD  |                                                                                  |                                        |                              |  |  |
| 1                                         |                                                                                  |                                        |                              |  |  |