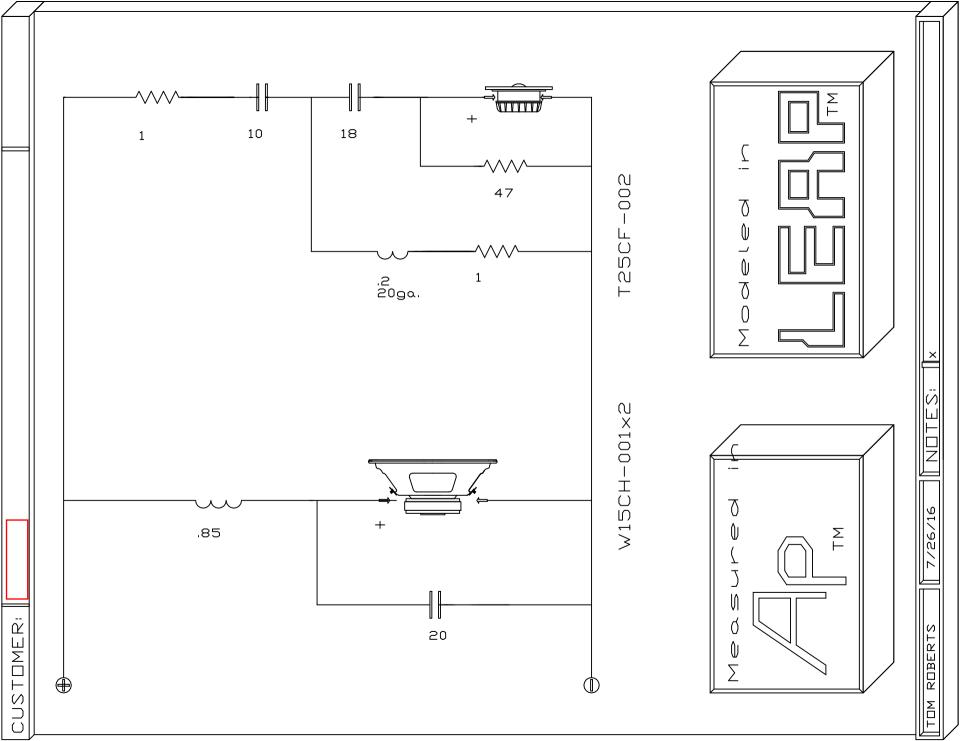

|                                           | Loudspeaker Enclosure Analysis Program<br>Ver 4.60, (C) 1994 LinearX Systems Inc | Date: Jul 26,2016<br>Time: Tue 11:26AM | DGL Library:<br>SEAS-16 .DGL |  |  |
|-------------------------------------------|----------------------------------------------------------------------------------|----------------------------------------|------------------------------|--|--|
| —— DGL Entry:20, Name:W15CH001x2 TZD SPLD |                                                                                  |                                        |                              |  |  |
| —— DGL Entry: 4, Name:T25CF-002 SLPD VZD  |                                                                                  |                                        |                              |  |  |
|                                           |                                                                                  |                                        |                              |  |  |

| LERP                                   | Loudspeaker Enclosure Analysis Program<br>Ver 4.60, (C) 1994 LinearX Systems Inc | Date: Jul 26,2016<br>Time: Tue 11:30AM | DGL Library:<br>SEAS-16 .DGL |  |  |
|----------------------------------------|----------------------------------------------------------------------------------|----------------------------------------|------------------------------|--|--|
| DGL Entry:20, Name:W15CH001x2 TZD SPLD |                                                                                  |                                        |                              |  |  |
| DGL Entry: 4,                          | Name:T25CF-002 SLPD VZD                                                          |                                        |                              |  |  |
|                                        |                                                                                  |                                        |                              |  |  |

| LEAR                                      | Loudspeaker Enclosure Analysis Program<br>Ver 4.60, (C) 1994 LinearX Systems Inc | Date: Jul 26,2016<br>Time: Tue 11:27AM | DGL Library:<br>SEAS-16 .DGL |  |  |
|-------------------------------------------|----------------------------------------------------------------------------------|----------------------------------------|------------------------------|--|--|
| —— DGL Entry:20, Name:W15CH001x2 TZD SPLD |                                                                                  |                                        |                              |  |  |
| —— DGL Entry: 4, Name:T25CF-002 SLPD VZD  |                                                                                  |                                        |                              |  |  |
| 1                                         |                                                                                  |                                        |                              |  |  |