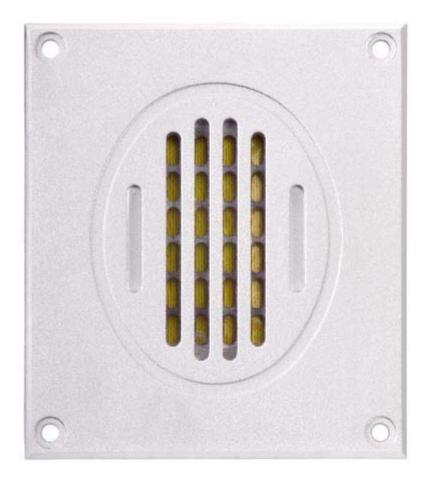

| Z                                                                                                                                                                                                                                                                                                                                                      |                                                                                                                                                                                                                                 |                                                                                                                                                                                                | G ⊢<br>You                                                                                                                                                             |                                                                                                                       | Mail                                                                                      | G China                                                                        |
|--------------------------------------------------------------------------------------------------------------------------------------------------------------------------------------------------------------------------------------------------------------------------------------------------------------------------------------------------------|---------------------------------------------------------------------------------------------------------------------------------------------------------------------------------------------------------------------------------|------------------------------------------------------------------------------------------------------------------------------------------------------------------------------------------------|------------------------------------------------------------------------------------------------------------------------------------------------------------------------|-----------------------------------------------------------------------------------------------------------------------|-------------------------------------------------------------------------------------------|--------------------------------------------------------------------------------|
| Speaker Systems                                                                                                                                                                                                                                                                                                                                        | Drivers                                                                                                                                                                                                                         | Kits                                                                                                                                                                                           | Multimedia                                                                                                                                                             | Company                                                                                                               | Support                                                                                   | Purchase                                                                       |
|                                                                                                                                                                                                                                                                                                                                                        |                                                                                                                                                                                                                                 | RT1.3 Isodyn                                                                                                                                                                                   | amic Tweeter                                                                                                                                                           |                                                                                                                       |                                                                                           |                                                                                |
| High power handling and w<br>Driving force distributes in v<br>material and heat-resistant<br>RT1.3 has exceptional abili<br>having similar properties in<br>almost weightless to that of<br>original signal. Rt1.3 has sp<br>characteristic improves pos<br>Highly efficient heat-dispel<br>This ideal characteristic ma<br>consumedly decrease the c | vibration surface with<br>conducting electricity<br>ty to reveal the dynar<br>order to maximize th<br>a dome tweeter. As<br>beedy transient behav<br>itioning precision of r<br>structure reduces the<br>kes its design for any | precision vibratio<br>membrane, cover<br>mics of instrument<br>e overall integrity<br>a result it provides<br>vior and high sensi-<br>reproduction.<br>temperature of the<br>drive exportation | n chip which combir<br>ering about 90% of th<br>ts and sonic resoluti<br>of a speaker system<br>s an immediate and<br>sitivity. Linear phase<br>ne vibration chip in v | nes of heat-res<br>ne chip in 5-wa<br>on, it is recom<br>n. The vibratin<br>precise respo<br>response syr<br>vorking. | ay Neodymium<br>mended to mat<br>g element of the<br>nse to any trans<br>ichronizing tome | magnets. Since<br>ch it with drivers<br>e RT1.3 is<br>sients in the<br>e delay |

| Products Graph:                 |                        |                                 |         |  |
|---------------------------------|------------------------|---------------------------------|---------|--|
| ×                               | ×                      | ×                               |         |  |
| Frequency response<br>(Magnify) | Impedance<br>(Magnify) | Mechanical Drawing<br>(Magnify) |         |  |
| More picture                    | Ribbon tw              | veeter: Please choose           |         |  |
|                                 | RT1.3                  | RT1.3 Isodynamic Tweeter        |         |  |
|                                 | Nomir                  | Nominal impedance (O) :         |         |  |
|                                 | Nomir                  | Nominal power :                 |         |  |
|                                 | Max p                  | Max power :                     |         |  |
|                                 | Sensit                 | Sensitivity(2.83v/1m):          |         |  |
|                                 | Weigh                  | Weight :                        |         |  |
|                                 | Magne                  | Magnetic System :               |         |  |
|                                 | Recor                  | mmended Crossover Frequency :   | >2500Hz |  |