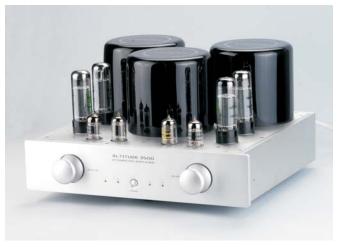

## Altitude 3500 Integrated Valve Amplifier

The Altitude 3500 is the culmination of many years of development and refinement. Component quality and circuit design have been carefully chosen to deliver the highest quality of musical reproduction, with accurate and emotional delivery of the sound stage.

The Altitude 3500 Integrated valve amplifier features only the best available components with the shortest and cleanest signal paths possible with direct coupling used on the input stages to improve signal transit response.

## **Specifications:**

| Channels          | 2-channel                            |
|-------------------|--------------------------------------|
| Inputs            | (4) CD/Tuner/Aux1/Aux2               |
| Input Impedance   | 100k ohms                            |
| Input Sensitivity | 350mV rms @ 1KHz                     |
| Output Power      | 32WPC@1KHz into 8ohm                 |
| Output Class      | AB1 Push Pull                        |
| Output            | 4 or 8 ohm speaker load              |
| T.H.D.            | less than 1%                         |
| Frequency Respons | e 15Hz-50 KHz+-0.5 dB                |
| S/N Ration        | 89dB/A                               |
| Valves            | 2 x 12AT7 Twin triode                |
|                   | 2 x 12BH7 Twin triode                |
| ,                 | 4 x EL34B Pentode                    |
|                   | EL34 Output Valves are matched pairs |
| Chassis           | heavy gauge brushed                  |
|                   | aluminum on all sides                |
| Dimensions        | 350mm*190mm*320mm                    |
| Net Weight        | 18Kgs (39.7lbs)                      |
| Conformity        | CE Rating                            |
| Price             | \$1350.00                            |