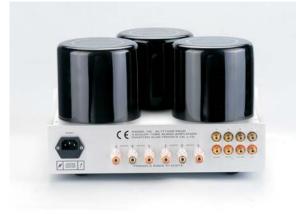

## **Specifications:**

| Channels          | 2-channel                            |
|-------------------|--------------------------------------|
| Inputs            | (4) CD/Tuner/Aux1/Aux2               |
| Input Impedance   | 100k ohms                            |
| Input Sensitivity | 350mV rms @ 1KHz                     |
| Output Power      | 32WPC@1KHz into 8ohm                 |
| Output Class      | AB1 Push Pull                        |
| Output            | 4 or 8 ohm speaker load              |
| T.H.D.            | less than 1%                         |
| Frequency Respons | e 15Hz-50 KHz+-0.5 dB                |
| S/N Ration        | 89dB/A                               |
| Valves            | 2 x 12AT7 Twin triode                |
|                   | 2 x 12BH7 Twin triode                |
| ,                 | 4 x EL34B Pentode                    |
|                   | EL34 Output Valves are matched pairs |
| Chassis           | heavy gauge brushed                  |
|                   | aluminum on all sides                |
| Dimensions        | 350mm*190mm*320mm                    |
| Net Weight        | 18Kgs (39.7lbs)                      |
| Conformity        | CE Rating                            |
| Price             | \$1350.00                            |