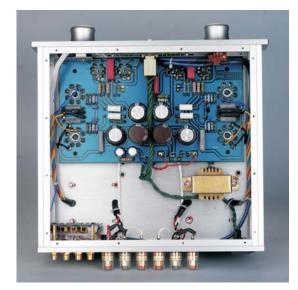

The Altitude 3500 Integrated valve amplifier features only the best available components with the shortest and cleanest signal paths possible with direct coupling used on the input stages to improve signal transit response.

High quality electrolytic and non electrolytic capacitors have been used throughout the Altitude 3500 amplifier in critical signal areas to ensure instant energy for fast dynamic midrange and top end transients with tight very dynamic bass performance normally not found on valve amplifiers.